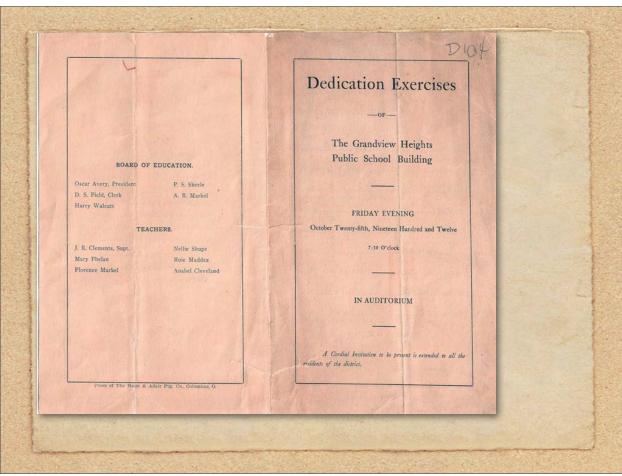

## skeele speech excerpt

• "I am hoping that this school building will be the center of many social activities. It is the board's fondest hope that this building, which belongs to the citizens of the entire school district, will be made use of for every legitimate end that may serve our common good."