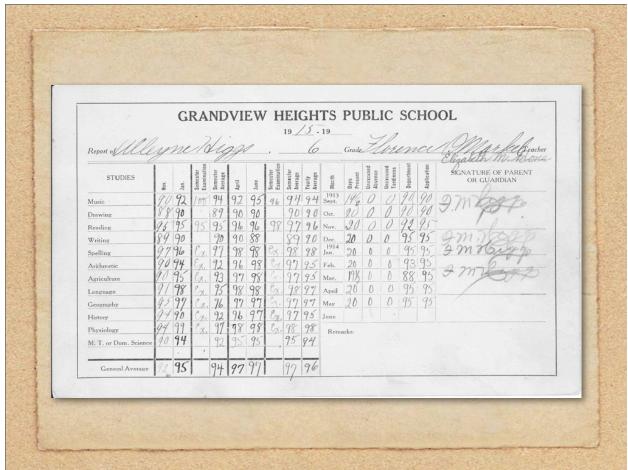

|      | 222    | 22  | 120     | 22    | A Clement,                     |
|                   |               | 1        |                  | -   |          |      |        |     |         |       |                                |
|                   | 30            | ,        | 20               | 0   | 300      | 50   | 30     |     | 60      | 00    | Chas Wayner Muston Sucht       |
|                   |               |          | 18               | 3   | 27 3     | 0    | 27     | 10  | 55      | 00    | Mistan will                    |

Thursday, October 20, 11



Thursday, October 20, 11



Thursday, October 20, 11



Thursday, October 20, 11



Thursday, October 20, 11



Thursday, October 20, 11



Thursday, October 20, 11



Thursday, October 20, 11



Thursday, October 20, 11





Thursday, October 20, 11



Thursday, October 20, 11



Thursday, October 20, 11



Thursday, October 20, 11



Thursday, October 20, 11